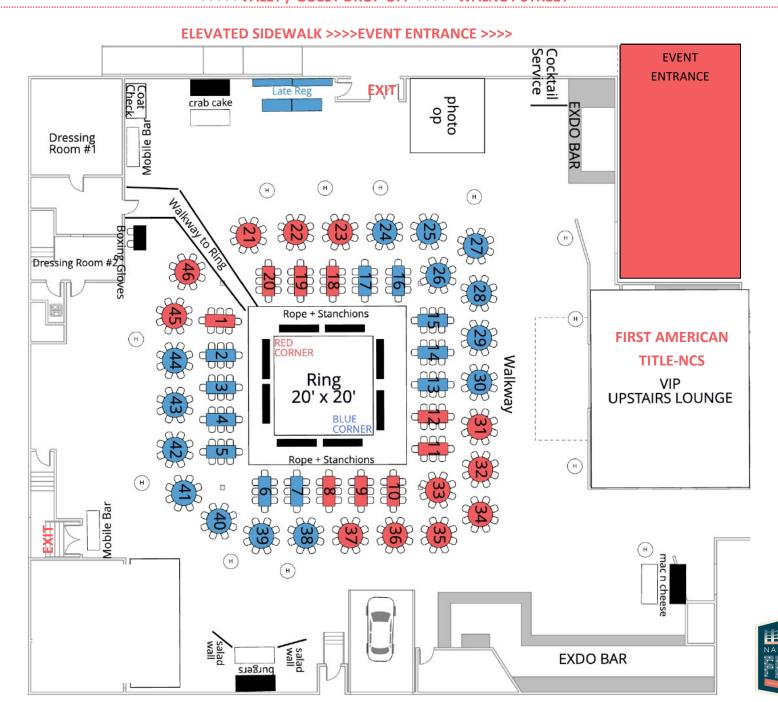

## NAIOP FIGHT NIGHT 2024 PRESENTED BY COSTAR, LOOPNET TEN-X TABLE MAP BY COMPANY NAME

| Table | 6                                                    |
|-------|------------------------------------------------------|
| No.   | Company Alcorn Construction                          |
| 45    | Brinkmann Constructors                               |
| 14    |                                                      |
| 12    | Brownstein Hyatt Farber Schreck, LLP                 |
|       | Catamount Constructors, Inc.                         |
| 13    | CoStar, LoopNet, and Ten-X                           |
| 19    | DPC Companies                                        |
| 24    | ECC Exteriors                                        |
| 28    | Evergreen Development